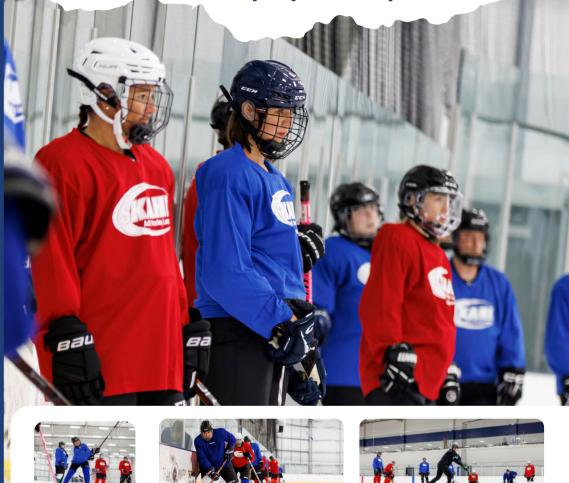

# Are you an adult that has always wanted to learn to play hockey?

Gear up, hit the ice, and join us for an exciting Spring! Join our winter Adult Learn to Play Hockey series tailored for ages 18 and up. Whether you're a beginner looking to lace up for the first time or an experienced player eager to enhance your skills, our Spring 12-week series has four levels designed to accommodate every skill level. Weekly classes are available at all three Sno-King locations, ensuring a convenient and accessible learning experience.