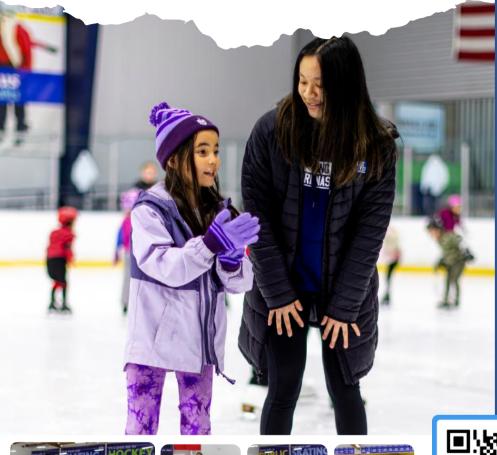

### Welcome to Learn to Skate!

Learn to Skate is a group skating curriculum designed to teach the fundamentals of ice skating in a positive and fun atmosphere to children, teens, and adults. Learn to Skate provides the best foundation for figure skating, hockey, and speed skating. Skaters progress at their own rate and advance to the next level after skill mastery is demonstrated.

# AGES 4 & UP