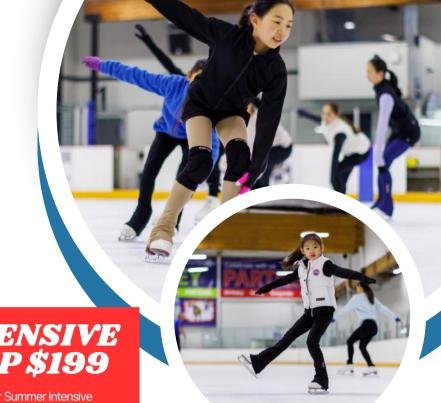

# KIRKLAND SUMMER INTENSIVE

**JULY 1 - AUGUST 15** 

JUNEER

#### SUMMER INTENSIVE MEMBERSHIP \$199

Get 40% off select summer figure skating classes with our Summer Intensive Membership for \$199. Must purchase membership by June 15, 2025. Consult your coach on which group (Skills A or B) is suitable for you. Visit <a href="mailto:snokingicearenas.com/summer-membership">snokingicearenas.com/summer-membership</a> for more information.