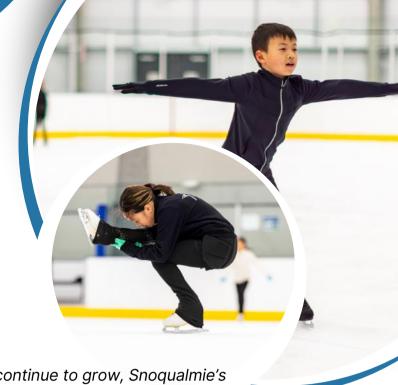

# **SSTA SUMMER** INTENSIVE **JULY 7 - AUGUST 23**

Designed to meet the needs of our athletes as they continue to grow, Snogualmie's signature Summer Intensive offers curated classes for athletes looking to improve their skating skills. Flexible drop-in options let you skate on your schedule!